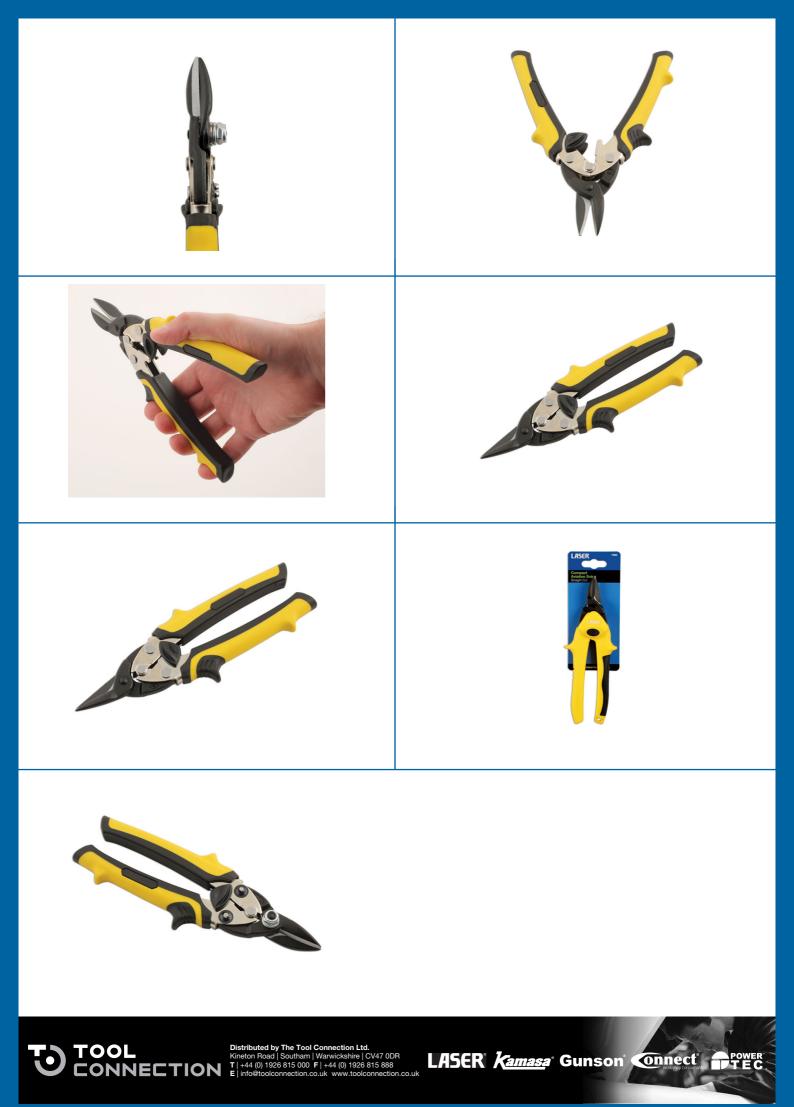

## **Compact Aviation Snips - Straight Cut**

Aviation tin snips, straight cut, with super sharp, durable chrome molybdenum blades for smooth cutting, up to 1.2mm stainless steel. Compact design, 190mm, ideal for tight areas with ergonomic soft grip yellow TPR handles. The locking lever button is easy to reach for easy, single-handed operation. A quality tool, designed for sheet metal cutting.

## **Additional Information**

- Cutting capacity: 1.2mm stainless steel.
- · Length: 190mm, compact for tight areas.
- Colour coded soft grip TPR handles Yellow.
- · Jaws manufactured from chrome molybdenum.
- Right and left hand cut aviation snips available please see Laser Part No. 7060 (right cut) and 7061 (left cut).