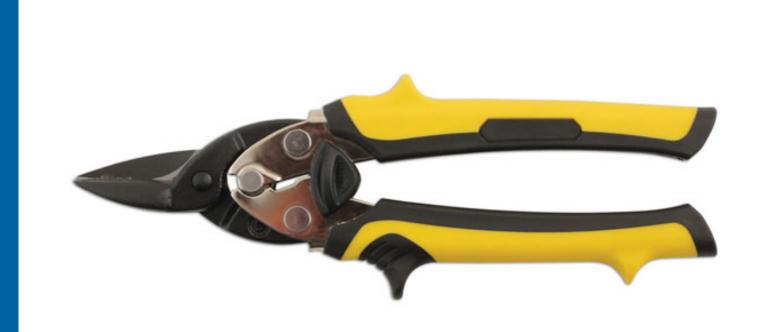

## **Compact Aviation Snips - Straight Cut**

Aviation tin snips, straight cut, with super sharp, durable chrome molybdenum blades for smooth cutting, up to 1.2mm stainless steel. Compact design, 190mm, ideal for tight areas with ergonomic soft grip yellow TPR handles. The locking lever button is easy to reach for easy, single-handed operation. A quality tool, designed for sheet metal cutting.

## **Additional Information**

- Cutting capacity: 1.2mm stainless steel.
- · Length: 190mm, compact for tight areas.
- Colour coded soft grip TPR handles Yellow.
- · Jaws manufactured from chrome molybdenum.
- Right and left hand cut aviation snips available please see Laser Part No. 7060 (right cut) and 7061 (left cut).